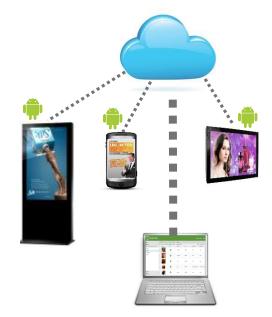

Android Mobile Phones, Tablets, Players or Smart Screens with the DSA Player App can connect using WIFI 3G/4G or Ethernet to the Cloud. Once registered to the DSA Cloud Service, devices can be centrally monitored and controlled using DSA's intuitive user interface. Users can access the DSA Cloud Service with any web browser.