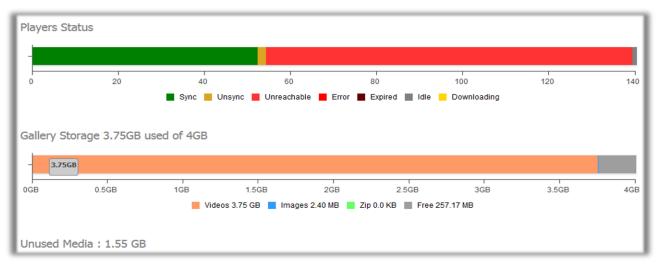

The DSA Cloud Service is accessible from any WEB Browser. It allows users to distribute content, control operation and monitor status of large numbers Android platforms equipped with the DSA Player App. For more information see the DSA Player App Brochure.

Android Mobile Phones, Tablets, Players or Smart Screens with the DSA Player App can connect using WIFI 3G/4G or Ethernet to the Cloud. Once registered to the DSA Cloud Service, devices can be centrally monitored and controlled using DSA's intuitive user interface. Users can access the DSA Cloud Service with any web browser.