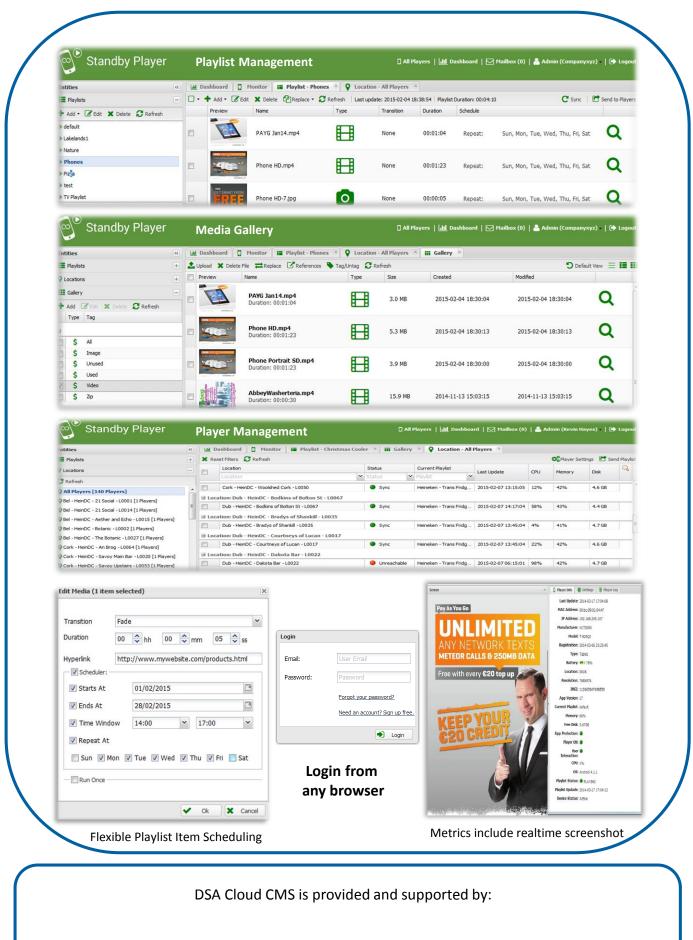

The DSA Cloud Service is accessible from any WEB Browser. It allows users to distribute content, control operation and monitor status of large numbers Android platforms equipped with the DSA Player App. For more information see the DSA Player App Brochure.

- >Intuitive user interface
- >User management control
- Configurable UI (branding)
- > Player control & monitoring
- >Media Gallery management
- Straightforward playlist structure
- Flexible content scheduling
- Remote player software upgrade